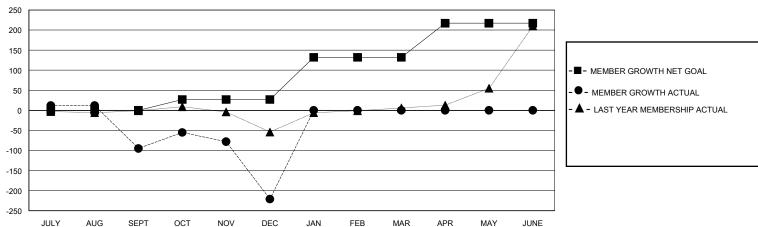

## GOALS AND ACTUAL MEMBERS CUMULATIVE

| DROPPED CLUBS: 6             |     | 30 CLUBS OF 67 ADDED 1 OR MORE<br>NEW MEMBERS | GENDER DISTRIBUTION  MALE 491 (45.21%) |              |     |
|------------------------------|-----|-----------------------------------------------|----------------------------------------|--------------|-----|
| DROPPED MEMBERS              |     |                                               | FEMALE                                 | 594 (54.70%) |     |
| DECEASED                     | 4   | CLICK HERE FOR CUMULATIVE                     | TOTAL FAMILY UNIT MEMBERS              |              | 277 |
| CLUB CANCELLED 137 OTHER 207 |     | MEMBERSHIP DATA                               | FAMILY MEMBERS PAYING HALF DUES        |              | 160 |
| TOTAL                        | 348 |                                               |                                        |              |     |

## District 412 A

GMT: LOCATION ZIMBABWE GMT CA

|               | Club          | os          |               | Members RESULTS FOR 2023-2024 |                        |                         |                                                    |  |
|---------------|---------------|-------------|---------------|-------------------------------|------------------------|-------------------------|----------------------------------------------------|--|
|               | RESULTS FOR   | R 2023-2024 |               |                               |                        |                         |                                                    |  |
| QUARTER       | NEW CLUB GOAL | NEW CLUBS   | DROPPED CLUBS | QUARTER MEME                  | BER GROWTH NET<br>GOAL | MEMBER GROWTH<br>ACTUAL | DROPPED<br>MEMBERS ACTUAL<br>(including transfers) |  |
| JULY/AUG/SEPT | 0             | 0           | 0             | JULY/AUG/SEPT                 | 0                      | 33                      | 125                                                |  |
| OCT/NOV/DEC   | 1             | 1           | 6             | OCT/NOV/DEC                   | 27                     | 100                     | 223                                                |  |
| JAN/FEB/MAR   | 3             | 0           | 0             | JAN/FEB/MAR                   | 105                    | 0                       | 0                                                  |  |
| APR/MAY/JUNE  | 1             | 0           | 0             | APR/MAY/JUNE                  | 85                     | 0                       | 0                                                  |  |
|               |               |             |               |                               |                        |                         |                                                    |  |