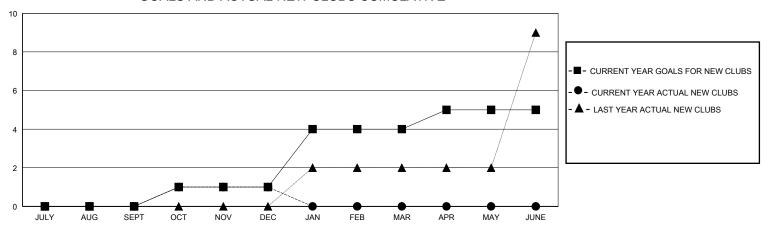

## GOALS AND ACTUAL NEW CLUBS CUMULATIVE

## District 412 A

GMT: LOCATION ZIMBABWE GMT CA

|               | Club          | os          |               | Members RESULTS FOR 2023-2024 |                        |                         |                                                    |  |
|---------------|---------------|-------------|---------------|-------------------------------|------------------------|-------------------------|----------------------------------------------------|--|
|               | RESULTS FOR   | R 2023-2024 |               |                               |                        |                         |                                                    |  |
| QUARTER       | NEW CLUB GOAL | NEW CLUBS   | DROPPED CLUBS | QUARTER MEME                  | BER GROWTH NET<br>GOAL | MEMBER GROWTH<br>ACTUAL | DROPPED<br>MEMBERS ACTUAL<br>(including transfers) |  |
| JULY/AUG/SEPT | 0             | 0           | 0             | JULY/AUG/SEPT                 | 0                      | 33                      | 125                                                |  |
| OCT/NOV/DEC   | 1             | 1           | 6             | OCT/NOV/DEC                   | 27                     | 100                     | 223                                                |  |
| JAN/FEB/MAR   | 3             | 0           | 0             | JAN/FEB/MAR                   | 105                    | 0                       | 0                                                  |  |
| APR/MAY/JUNE  | 1             | 0           | 0             | APR/MAY/JUNE                  | 85                     | 0                       | 0                                                  |  |
|               |               |             |               |                               |                        |                         |                                                    |  |